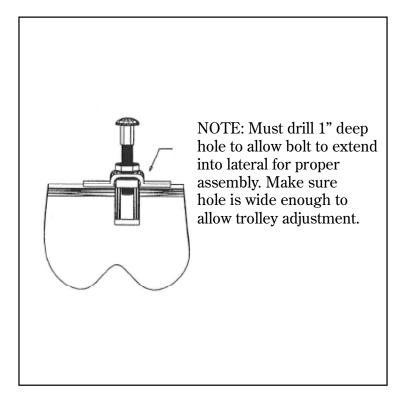

- c. Install (9) 2x6x47-3/4" including board with Door Guide Rail between Side Rails to make up the lower section of panel. NOTE: Bottom of Guide Rail MUST BE flush with bottom end of Side Rail.
- d. Install (Item #9 Foam Strip in (Item #6) Grille Rails. NOTE: Pull strip through rail from end - then align holes.
- e. Attach one (1) Grille Rail to top edge of lower panel section. (Refer to Figure #1).
- f. Insert (Item #8) Stall Door Pole. NOTE: Refer to Figure #1.
- g. Install second Grille Rail with foam strip on tops of poles.
- h. Install remaining 2x6x47-3/4" board into Side Rails and Top Grille Rail. NOTE: 2x6 MUST BE PUSHED TIGHT ONTO ENDS OF GRILLE POLES.
- i. Install Trolleys When installing a trolley hanger to a horse stall door, the carriage bolts must be installed so that the bolt head faces the stall and the nut end faces the aisle. (1) Measure in 5-1/2" from outside edge of Door Rail (Item #4). Use Trolley Hanger Strap as drilling template.
- j. Install 2x4x8' Latch Side Jamb/Door Stop. Position flush with door opening.
- k. Install Stall Door Track (Item #1) as follows:
  - (1) Measure 9.5" up from top edge of grille rail (or 90" up from floor).
  - (2) Attach track with end flush to 2x4 stop/jamb.
- Raise completed Door Panel and Insert Trolleys in Track.