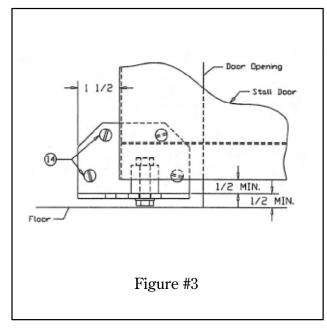

m. Stay roller must not touch the bottom of the stay guide.

Place door in fully closed position (figures show door at right end of stall). Install Stay Roller Bracket Assembly (Items 10 thru 13) and secure back half of bracket with two wood screws (Item #14) as shown in Figure 3.