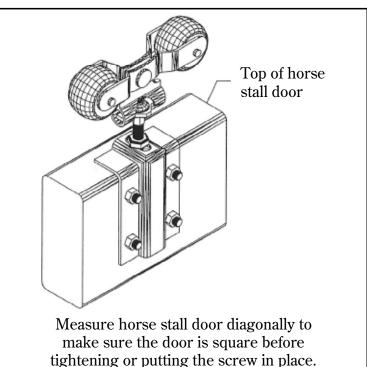

- c. Install (9) 2x6x47-3/4" including board with Door Guide Rail between Side Rails to make up the lower section of panel. NOTE: Bottom of Guide Rail MUST BE flush with bottom end of Side Rail.
- d. Install (Item #9 Foam Strip in (Item #6) Grille Rails. NOTE: Pull strip through rail from end - then align holes.
- e. Attach one (1) Grille Rail to top edge of lower panel section. (Refer to Figure #1).
- f. Insert (Item #8) Stall Door Pole. NOTE: Refer to Figure #1.
- g. Install second Grille Rail with foam strip on tops of poles.
- h. Install remaining 2x6x47-3/4" board into Side Rails and Top Grille Rail. NOTE: 2x6 MUST BE PUSHED TIGHT ONTO ENDS OF GRILLE POLES.
- i. Install Trolleys When installing a trolley hanger to a horse stall door, the carriage bolts must be installed so that the bolt head faces the stall and the nut end faces the aisle. (1) Measure in 5-1/2" from outside edge of Door Rail (Item #4). Use Trolley Hanger Strap as drilling template.
- j. Install 2x4x8' Latch Side Jamb/Door Stop. Position flush with door opening.
- k. Install Stall Door Track (Item #1) as follows:
  - (1) Measure 9.5" up from top edge of grille rail (or 90" up from floor).
  - (2) Attach track with end flush to 2x4 stop/jamb.
- Raise completed Door Panel and Insert Trolleys in Track.