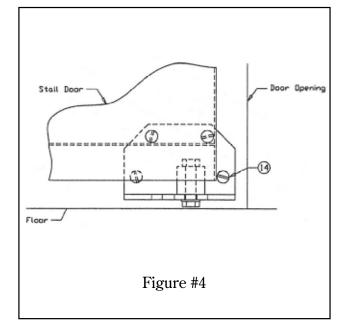

Place door in fully open position. NOTE: Roller acts as stop for door in open position. Secure front half of bracket with one wood screw as show in figure #4.

- n. Install Stall Door Latch (Item #3) approximately in the center of panel on the Side Jamb/Stop side.
  - (1) Mark screw locations for latch bolt and strike with door closed.
  - (2) Drill pilot holes for screw and install.