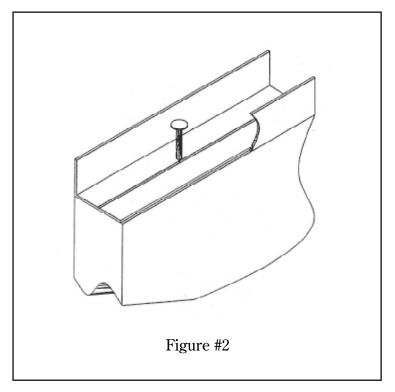

# **Installation of Stall Door**

- a. Lay door side rails (Item #4) on flat surface.
- b. Cut ten (10) 2x6x47-3/4" long boards.
  - (1) Rip one (1) board to 4-1/2" and attach (Item #7) Door Guide Rail to edge. (See Figure #2).