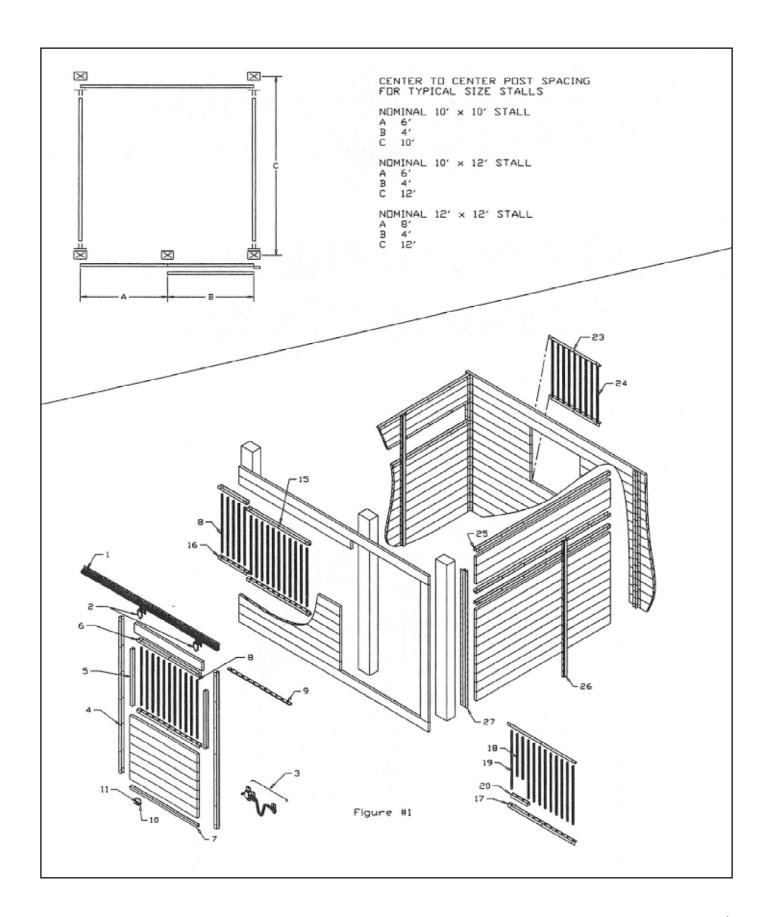

# THOROUGHBRED Horse Stall Parts List/Installation

# 1. Part No. 725781 Stall Door (Complete)

Finished Panel Size: 4' wide x 7' high

# Package Includes:

| Part No. | Description                                                                                                                        | Quantity                                                                                                                                                                                                                                                                                                                                                                            |
|----------|------------------------------------------------------------------------------------------------------------------------------------|-------------------------------------------------------------------------------------------------------------------------------------------------------------------------------------------------------------------------------------------------------------------------------------------------------------------------------------------------------------------------------------|
| 646361   | Galvanized Weatherstrip Track                                                                                                      | 1                                                                                                                                                                                                                                                                                                                                                                                   |
| 725706   | Stall Door Hangers (Trolleys)                                                                                                      | 1 pr.                                                                                                                                                                                                                                                                                                                                                                               |
| 725708   | Stall Door Latch                                                                                                                   | 1                                                                                                                                                                                                                                                                                                                                                                                   |
| 725710   | Stall Door Side Rail                                                                                                               | 2                                                                                                                                                                                                                                                                                                                                                                                   |
| 725713   | Stall Door Snap Cap                                                                                                                | 2                                                                                                                                                                                                                                                                                                                                                                                   |
| 725779   | Stall Door Grille Rail                                                                                                             | 2                                                                                                                                                                                                                                                                                                                                                                                   |
| 725780   | Stall Door Guide Rail                                                                                                              | 1                                                                                                                                                                                                                                                                                                                                                                                   |
| 725787   | Stall Door Pole (29')                                                                                                              | 10                                                                                                                                                                                                                                                                                                                                                                                  |
| 725791   | Foam Strip                                                                                                                         | 2                                                                                                                                                                                                                                                                                                                                                                                   |
| *725751  | Stay Guide Bracket                                                                                                                 | 1                                                                                                                                                                                                                                                                                                                                                                                   |
| *725767  | Stall Stay Roller                                                                                                                  | 1                                                                                                                                                                                                                                                                                                                                                                                   |
| *110701  | 3/8-16 X 1-1/2 Hx. Hd. Cap Screw                                                                                                   | 1                                                                                                                                                                                                                                                                                                                                                                                   |
| *326637  | 3/8 Tensilock Nut                                                                                                                  | 1                                                                                                                                                                                                                                                                                                                                                                                   |
| *181101  | 10" 1-1/4 Flat Hd. Wood Screw                                                                                                      | 2                                                                                                                                                                                                                                                                                                                                                                                   |
|          | 646361<br>725706<br>725708<br>725710<br>725713<br>725779<br>725780<br>725787<br>725791<br>*725751<br>*725767<br>*110701<br>*326637 | Galvanized Weatherstrip Track 725706 Stall Door Hangers (Trolleys) 725708 Stall Door Latch 725710 Stall Door Side Rail 725713 Stall Door Snap Cap 725779 Stall Door Grille Rail 725780 Stall Door Guide Rail 725787 Stall Door Pole (29') 725791 Foam Strip *725751 Stay Guide Bracket *725767 Stall Stay Roller *110701 3/8-16 X 1-1/2 Hx. Hd. Cap Screw *326637 3/8 Tensilock Nut |

# 2. Part No. 725782 Stall Door (Panel Only)

Finished Panel Size: 4' wide x 7' high

# Package Includes:

| Item No. | Part No. | Description            | Quantity |
|----------|----------|------------------------|----------|
| 4        | 725710   | Stall Door Side Rail   | 2        |
| 5        | 725713   | Stall Door Snap Cap    | 2        |
| 6        | 725779   | Stall Door Grille Rail | 2        |
| 7        | 725787   | Stall Door Pole (29')  | 10       |
| 8 725791 | 725791   | Foam Strip             | 2        |
|          | 728111   | Screws                 | 100      |
|          |          |                        |          |

### 3. Part No. 725783 4' Grille Section

Fills Stall Wall Opening: 4' wide x 29" high

#### Package Includes:

| Item No.            | Part No. | Description           | Quantity |
|---------------------|----------|-----------------------|----------|
| 8                   | 725787   | Stall Door Pole (29") | 12       |
| 9                   | 725791   | Foam Strip            | 2        |
| 15 725765<br>728111 | 725765   | 4' Grille Rail        | 2        |
|                     | Screws   | 8                     |          |

#### 4. Part No. 725784 2' Grille Section

Fills Stall Wall Opening: 2' wide x 29" high

#### Package Includes:

| Item No.            | Part No.       | Description           | Quantity |
|---------------------|----------------|-----------------------|----------|
| 8                   | 725787         | Stall Door Pole (29") | 6        |
| 9                   | 725791         | Foam Strip            | 1        |
| 16 725766<br>728111 | 2' Grille Rail | 2                     |          |
|                     | Screws         | 8                     |          |

#### 5. Part No. 725799 4' Feed Opening Package

Fills Stall Wall Opening: 4' wide x 29" high

NOTE: The feed opening height has been changed from 12" to 8". To convert to a 12" feed opening, cut poles (Item #18, #725797 Pole, 20.5") to 16.5" in length and redrill holes at 9".

#### Package Includes:

| Item No. | Part No. | Description           | Quantity |
|----------|----------|-----------------------|----------|
| 8        | 725787   | Stall Door Pole (29") | 8        |
| 9        | 725791   | Foam Strip            | 2        |
| 15       | 725765   | 4' Grille Rail        | 1        |
| 17       | 725764   | Feed Grille Rail      | 1        |
| 18       | 725797   | Pole (20.5")          | 2        |
| 19       | 725790   | Pole Drilled (29")    | 2        |
| 20       | 725796   | Feed Opening Bar      | 1        |
| 21       | 725798   | 1/4-20x5" Bolt        | 2        |
|          | 728111   | Screws                | 8        |

#### 6. Part No. 725786 4' Window Grille Package

Fills Stall Wall Opening: 36" wide x 24" high

## Package Includes:

| Item No. | Part No. | Description | Quantity |
|----------|----------|-------------|----------|
| 23       | 725776   | Window Rail | 2        |
| 24       | 725788   | (24") Pole  | 9        |

#### 7. Part No. 725756 Wall Cap Extrusion

Fits over 2" Dimension Lumber (1-1/2") 10" Long (Item #25) Bulk Packed.

#### 8. Part No. 725757 Stall Brace Extrusion

Ties Wall Boards together (Item #26) 7' long, Bulk Packed.

#### 9. Part No. 725741 Stall Wall

For between Post Partition Construction (Item #27) 7' long, Bulk Packed.