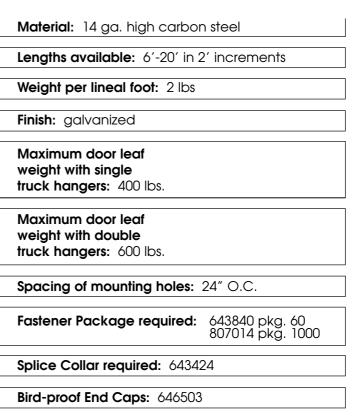

ing holes in the structural members of the building must be at least 25/64" diameter and may be up to 5/8" to provide tolerance for assembly. Holes should be located to allow clearance for nuts and washers. Special, keyed mounting bolts required for easy assembly. Lug-Loc Splice Collars are needed to loc track sections together at joints and to assure accurate track alignment.

**643840 Fastener Package** — Contains 60 each of 1- inch long bolts, 1-1/8" O.D. flat washers, 1-5/8" O.D. flat washers, speed nuts and hex nuts for mounting 120-feet of track to structural members up to 1/4" thick. Packed in box. Weight 8 lbs.

**807014 Fastener Set** — (Bulk Packed) — Consists of 1000 each 1-inch bolt, 1-1/8" O.D. flat washer, 1-5/8" O.D. flat washer, speed nuts and hex nut. Weight .1 lb. each.



CB-4





©2006 rev. 9.06.06