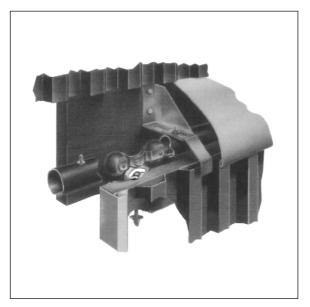

## BOLT-HUNG, BRACKETLESS TRACK FOR USE ON METAL BUILDINGS

Bolt Hung Track is designed for mounting directly on the structural members of metal buildings. Mounting holes are located on 2-foot centers.Matching mounting holes in the structural members of the building must be at least 25/64" diameter and may be up to 5/8" to provide tolerance for assembly. Holes should be located to allow clearance for nuts and washers. Special, keyed mounting bolts required for easy assembly. Lug-Loc Splice Collars are needed to loc track sections together at joints and to assure accurate track alignment.