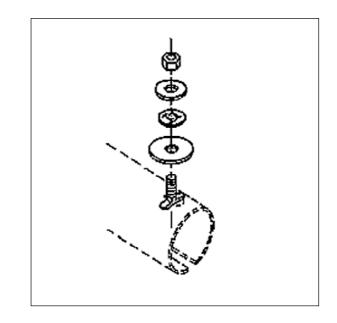

**643840 Fastener Package** — Contains 60 each of 1- inch long bolts, 1-1/8" O.D. flat washers, 1-5/8" O.D. flat washers, speed nuts and hex nuts for mounting 120-feet of track to structural members up to 1/4" thick. Packed in box. Weight 8 lbs.

**807014 Fastener Set** — (Bulk Packed) — Consists of 1000 each 1-inch bolt, 1-1/8" O.D. flat washer, 1-5/8" O.D. flat washer, speed nuts and hex nut. Weight .1 lb. each.

CB-4

©2006 rev. 9.06.06